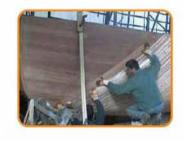

#### **FIELDS OF APPLICATION**

 Pieces of woods called "strips" on wooden yachts and boats are fixed with Tipo Stainless 925mm to ensure durable and yachting compliant fastening. Pictures are actual examples of how this stripping process is made.