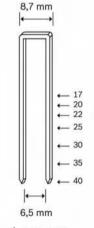

el (inox) material.

High quality raw material. Common use of stainless steel staples are:

• Boat and yacht manufacturing • Fastening with Stainless Steel requirements

### 800 (80) SERIES







Ø 0,95x0,65 mm

PREBENA 1M-A16/S30

#### FIELDS OF APPLICATION

- Upholstery works where stainless steel is needed
- Outdoor fastening and insulation works
- Automotive vinly interior fixing

| Zımba Teli<br>Staple        | 804PSZ | 806PSZ | 808PSZ | 810PSZ | 812PSZ | 814PSZ |
|-----------------------------|--------|--------|--------|--------|--------|--------|
| Kutuda Adet<br>Pcs / Box    | 4500   | 4500   | 4500   | 4500   | 4500   | 3000   |
| Kolide Adet<br>Boxes/Carton | 32     | 25     | 20     | 18     | 15     | 20     |

## 900 (92) SERIES





Boxes/Carton

48

20



PREBENA 3M-H40





#### **FIELDS OF APPLICATION**

 Pieces of woods called "strips" on wooden yachts and boats are fixed with Tipo Stainless 925mm to ensure durable and yachting compliant fastening. Pictures are actual examples of how this stripping process is made.



# STAINLESS STEEL BRADS & PINS J TYPE (F) BRADS







Manufactured from AISI 304 & 316 stainless steel (inox) material.

Common use of stainless steel brasd and pins:

 Areas where nail is required and stainless steel feature is a must

## **82 SERIES PINS**





## **GAMA 25 PINS**











# **TİPO TEL RAPTİYE SANAYİ VE TİCARET LTD. ŞTİ.** Akçay Caddesi No: 176 - 35410 Gaziemir / İZMİR

Akçay Caddesi No: 176 - 35410 Gaziemir / İZMİR Tel: +90.232. 251 03 45 - 251 28 36 Fax: +90.232. 251 37 83 tipo@tipotel.com

ISO 9001:2008 QSM
Certifica