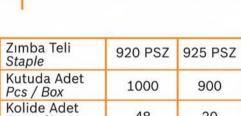

nufactured from AISI 304 & 316 stainless steel (inox) material.

High quality raw material. Common use of stainless steel staples are:

• Boat and yacht manufacturing • Fastening with Stainless Steel requirements

### 800 (80) SERIES







Ø 0,95x0,65 mm

PREBENA 1M-A16/S30

#### FIELDS OF APPLICATION

- Upholstery works where stainless steel is needed
- Outdoor fastening and insulation works
- Automotive vinly interior fixing

| Zımba Teli<br>Staple        | 804PSZ | 806PSZ | 808PSZ | 810PSZ | 812PSZ | 814PSZ |
|-----------------------------|--------|--------|--------|--------|--------|--------|
| Kutuda Adet<br>Pcs / Box    | 4500   | 4500   | 4500   | 4500   | 4500   | 3000   |
| Kolide Adet<br>Boxes/Carton | 32     | 25     | 20     | 18     | 15     | 20     |

## 900 (92) SERIES





Boxes/Carton

48

20



PREBENA 3M-H40





#### **FIELDS OF APPLICATION**

 Pieces of woods called "strips" on wooden yachts and boats are fixed with Tipo Stainless 925mm to ensure durable and yachting compliant fastening. Pictures are actual examples of how this stripping process is made.



# STAINLESS STEEL BRADS & PINS J TYPE (F) BRADS







Manufactured from AISI 304 & 316 stainless steel (inox) material.

Common use of stainless steel brasd and pins:

 Areas where nail is required and stainless steel feature is a must

## **82 SERIES PINS**





## **GAMA 25 PINS**











# **TİPO TEL RAPTİYE SANAYİ VE TİCARET LTD. ŞTİ.** Akçay Caddesi No: 176 - 35410 Gaziemir / İZMİR

Akçay Caddesi No: 176 - 35410 Gaziemir / İZMİR Tel: +90.232. 251 03 45 - 251 28 36 Fax: +90.232. 251 37 83 t