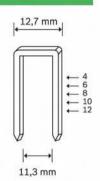

### 800 (80) SERIES

Ø 0,95x0,65 mm

PREBENA 1M-A16/S30

#### FIELDS OF APPLICATION

- Upholstery works where stainless steel is needed
- Outdoor fastening and insulation works
- Automotive vinly interior fixing

| Zımba Teli<br>Staple        | 804PSZ | 806PSZ | 808PSZ | 810PSZ | 812PSZ | 814PSZ |
|-----------------------------|--------|--------|--------|--------|--------|--------|
| Kutuda Adet<br>Pcs / Box    | 4500   | 4500   | 4500   | 4500   | 4500   | 3000   |
| Kolide Adet<br>Boxes/Carton | 32     | 25     | 20     | 18     | 15     | 20     |