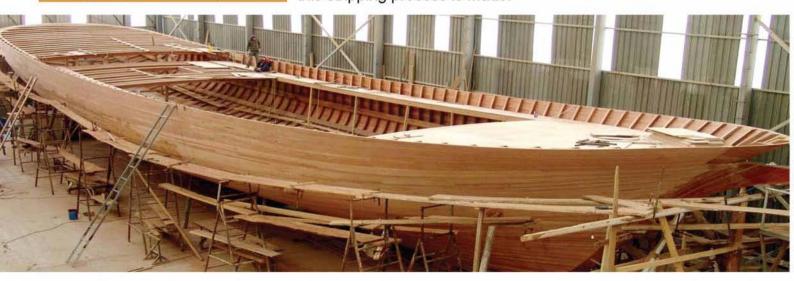

#### **FIELDS OF APPLICATION**

 Pieces of woods called "strips" on wooden yachts and boats are fixed with Tipo Stainless 925mm to ensure durable and yachting compliant fastening. Pictures are actual examples of how this stripping process is made.