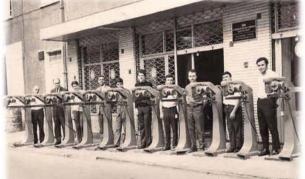

#### **ABOUT US**

Our staple production history starts at 1950s with our founder M. Tacettin ERSOY's visit to Drupa show. Staples which were only imported then, now being manufactured in our factory over 7500m sq. land, in Gaziemir, İzmir, Turkey with modern production processes. Now our factory is capable of manufacturing more than 150 different staples with the advantage of a deep know-how since 1950.

A leading company of this business, Tipo is proud to be the first manufacturers of some staple types in our country. The first producer of loop (ring) staples, brads, roll carton closing staples, stainless steel staples (inox staples), etc... Today with the capability of hundreds of different staples, modern production machines & tools and continuous investments, our company is laying the strong foundations of the tomorrows and enlightening the future.